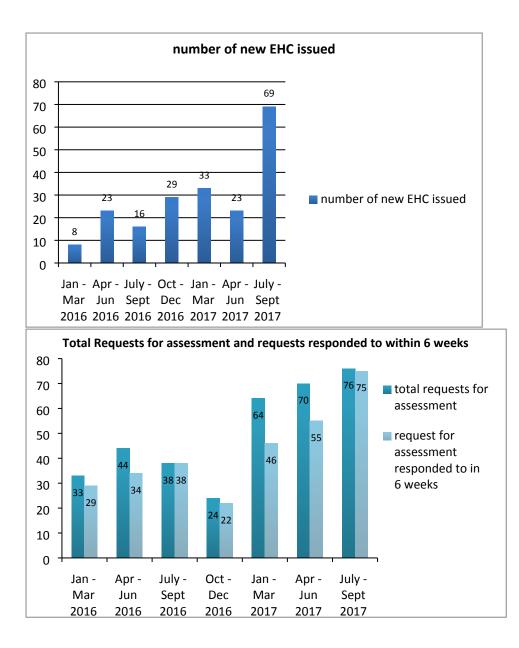

| 44 requests - 34 responded to in 6 weeks        | 23 plans finalised - 9 in 20 weeks     |
| July - Sept 2016 | 16                       | 38 requests - 38 responded to in 6 weeks        | 16 plans finalised - 6 in 20 weeks     |
| Oct - Dec 16     | 29                       | 24 requests - 22 responded to in 6 weeks        | 29 plans finalised - 5 in 20 weeks     |
| Jan - Mar 2017   | 33                       | 64 requests - 46 responded to in 6 weeks        | 33 plan finalised - 4 in 20 weeks      |
| Apr - Jun 2017   | 23                       | 70 requests - 55 responded to in 6 weeks        | 23 plans finalised - I in 20 weeks     |
| July - Sept 2017 | 69                       | 76 requests - 75 responded to in 6 weeks        | 69 plans finalised - 15 in 20<br>weeks |