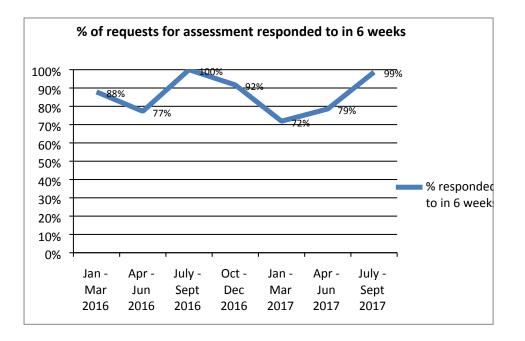

| 44 requests - 34 responded to in 6 weeks        | 23 plans finalised - 9 in 20 weeks     |
| July - Sept 2016 | 16                       | 38 requests - 38 responded to in 6 weeks        | 16 plans finalised - 6 in 20 weeks     |
| Oct - Dec 16     | 29                       | 24 requests - 22 responded to in 6 weeks        | 29 plans finalised - 5 in 20 weeks     |
| Jan - Mar 2017   | 33                       | 64 requests - 46 responded to in 6 weeks        | 33 plan finalised - 4 in 20 weeks      |
| Apr - Jun 2017   | 23                       | 70 requests - 55 responded to in 6 weeks        | 23 plans finalised - I in 20 weeks     |
| July - Sept 2017 | 69                       | 76 requests - 75 responded to in 6 weeks        | 69 plans finalised - 15 in 20<br>weeks |